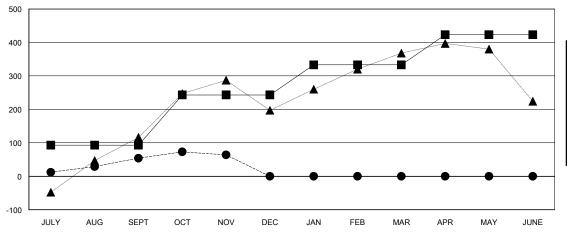

## GOALS AND ACTUAL MEMBERS CUMULATIVE

| -∎- | MEMBER | GROWTH | NET | GOAL |
|-----|--------|--------|-----|------|
|     |        |        |     |      |

- MEMBER GROWTH ACTUAL

- LAST YEAR MEMBERSHIP ACTUAL

## District 317 D

GMT: **LOCATION INDIA GMT CA** 

| •             |               |             |               |               |                        |                         | • • • • • • • • • • • • • • • • • • • •            |
|---------------|---------------|-------------|---------------|---------------|------------------------|-------------------------|----------------------------------------------------|
| Clubs         |               |             |               | Members       |                        |                         |                                                    |
|               | RESULTS FOR   | R 2024-2025 |               |               | RESULTS F              | OR 2024-2025            |                                                    |
| QUARTER       | NEW CLUB GOAL | NEW CLUBS   | DROPPED CLUBS | QUARTER MEME  | BER GROWTH NET<br>GOAL | MEMBER GROWTH<br>ACTUAL | DROPPED<br>MEMBERS ACTUAL<br>(including transfers) |
| JULY/AUG/SEPT | 2             | 1           | 0             | JULY/AUG/SEPT | 93                     | 134                     | 70                                                 |
| OCT/NOV/DEC   | 0             | 1           | 0             | OCT/NOV/DEC   | 150                    | 57                      | 47                                                 |
| JAN/FEB/MAR   | 3             | 0           | 0             | JAN/FEB/MAR   | 90                     | 0                       | 0                                                  |
| APR/MAY/JUNE  | 1             | 0           | 0             | APR/MAY/JUNE  | 90                     | 0                       | 0                                                  |