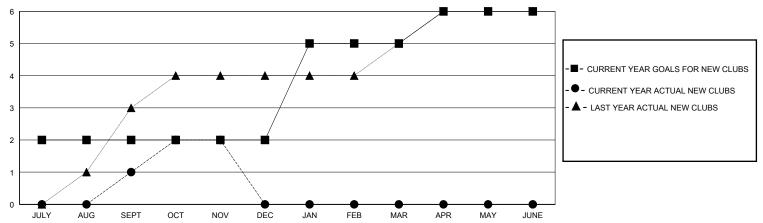

## GOALS AND ACTUAL NEW CLUBS CUMULATIVE

## District 317 D

GMT: **LOCATION INDIA GMT CA** 

| •             |               |             |               |               |                        |                         | • • • • • • • • • • • • • • • • • • • •            |
|---------------|---------------|-------------|---------------|---------------|------------------------|-------------------------|----------------------------------------------------|
| Clubs         |               |             |               | Members       |                        |                         |                                                    |
|               | RESULTS FOR   | R 2024-2025 |               |               | RESULTS F              | OR 2024-2025            |                                                    |
| QUARTER       | NEW CLUB GOAL | NEW CLUBS   | DROPPED CLUBS | QUARTER MEME  | BER GROWTH NET<br>GOAL | MEMBER GROWTH<br>ACTUAL | DROPPED<br>MEMBERS ACTUAL<br>(including transfers) |
| JULY/AUG/SEPT | 2             | 1           | 0             | JULY/AUG/SEPT | 93                     | 134                     | 70                                                 |
| OCT/NOV/DEC   | 0             | 1           | 0             | OCT/NOV/DEC   | 150                    | 57                      | 47                                                 |
| JAN/FEB/MAR   | 3             | 0           | 0             | JAN/FEB/MAR   | 90                     | 0                       | 0                                                  |
| APR/MAY/JUNE  | 1             | 0           | 0             | APR/MAY/JUNE  | 90                     | 0                       | 0                                                  |